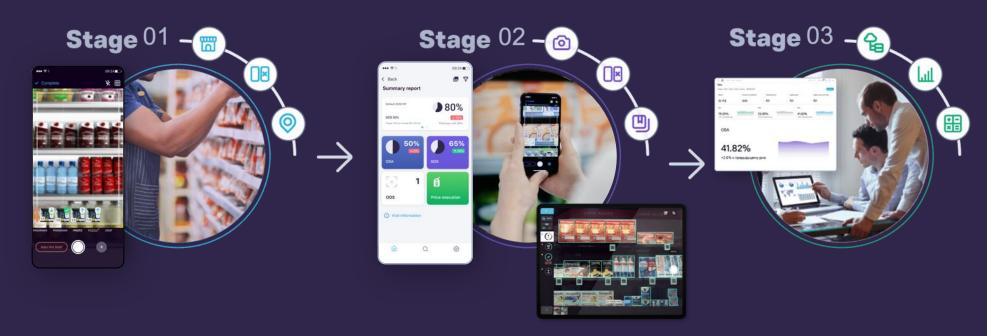

### Ailet Solution: How does it work?

Less than 10 sec

User takes a photo in-store using the Ailet application

Images are processed and recognized instantly

Analytics is available in real time for rep in the field and sales/category & marketing managers in the office