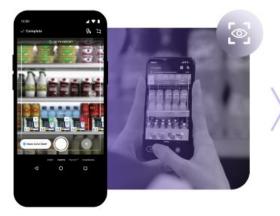

### **Product recognition: How does it work?**

A user takes a photo of the shelf with Ailet Mobile app KPIs on vital retail metrics are calculated instantly Real-time analytics and insights are available for the management team