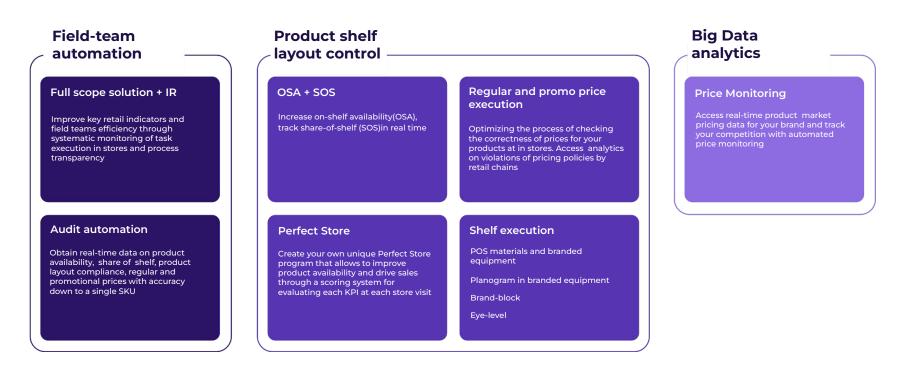

### **CPG platform: Modules and components**

#### Additional modules:

BI dashboards

On-device recognition (offline)