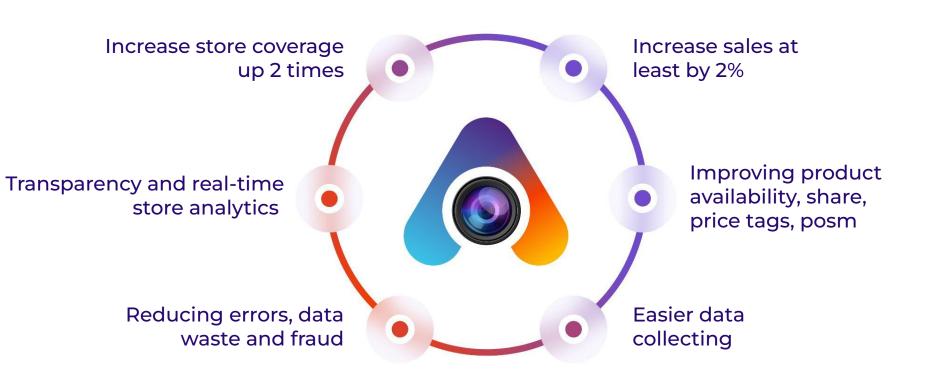

### **Benefits of Ailet End-2-end store control system**

### Increase store coverage up to 2 times