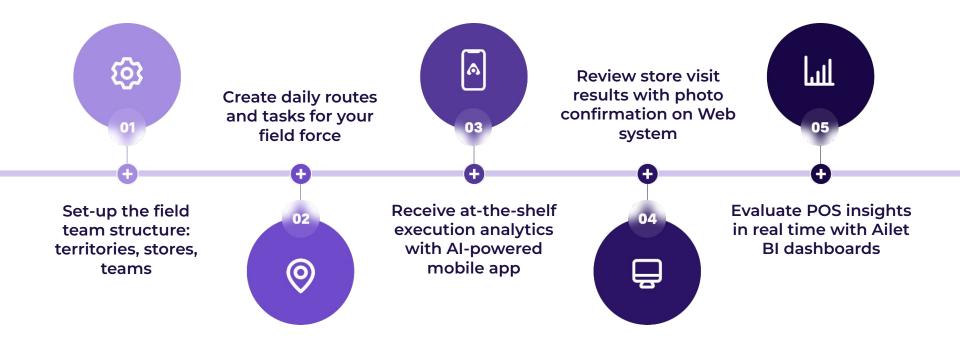

# Ailet supports all of the steps in store task planning and execution processes

For field and management teams