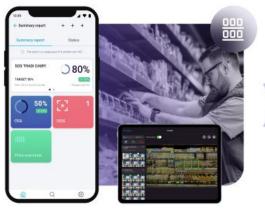

### **Product recognition: How does it work?**

A user takes a photo of the shelf with Ailet Mobile app KPIs on vital retail metrics are calculated instantly Real-time analytics and insights are available for the management team