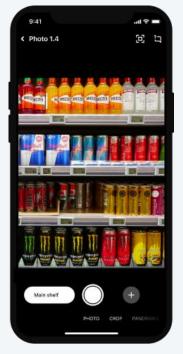

| ID55427                 |  |  |  |  |
| Russell Way, Exeter EX3 7EZ<br>쓩 Neighbourhood store                       | Test segment            |  |  |  |  |
| () 20 min per visit 🚰 Tasks: 3                                             | 🦁 500 m                 |  |  |  |  |
| Carrefour                                                                  | ID65423                 |  |  |  |  |
| <b>Av. Morvan Dias de Figueiredo</b>                                       | Test<br>segment         |  |  |  |  |
| 🕚 Done in 20 min 🖂 6 🗧 Tasks: 3                                            | 🦁 1 km                  |  |  |  |  |
| _                                                                          |                         |  |  |  |  |



2 Select the task

3 Take a picture of the shelf







## Reliable and accurate data to communicate with the audit team and retailers

| Visits Photos F                  | Recent - Analytics - M   | denu ∨ Settings ∨                                |         |       |         | 🖉 What's new | w? () | @ En                |
|----------------------------------|--------------------------|--------------------------------------------------|---------|-------|---------|--------------|-------|---------------------|
| Visits                           |                          |                                                  |         |       |         |              |       | Add visit           |
| Q Search for user, store, id     |                          |                                                  |         |       |         | 2