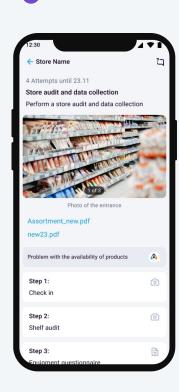

### User-friendly mobile app for the audit team with tasks list to perform at each location

1 Select the store

| 12:30                                                                      | 111                     |  |  |  |  |
|----------------------------------------------------------------------------|-------------------------|--|--|--|--|
| \land ailet 🛛 🖄 john.smi                                                   |                         |  |  |  |  |
| Route list ab-2351 🐱                                                       | Q                       |  |  |  |  |
| Checkin' the promo for NEW Pepsi, av<br>of new promo stand. Take a picture | ailability $ ightarrow$ |  |  |  |  |
| All stores are in ${\ensuremath{\wp}}$ Search tab now                      | ×                       |  |  |  |  |
| Route information ① 20 m                                                   | iin 🗟 100               |  |  |  |  |
| C Tesco                                                                    | ID55427                 |  |  |  |  |
| Russell Way, Exeter EX3 7EZ<br>쓩 Neighbourhood store                       | Test segment            |  |  |  |  |
| () 20 min per visit 🚰 Tasks: 3                                             | 🦁 500 m                 |  |  |  |  |
| Carrefour                                                                  | ID65423                 |  |  |  |  |
| <b>Av. Morvan Dias de Figueiredo</b>                                       | Test<br>segment         |  |  |  |  |
| 🕚 Done in 20 min 🖂 6 🗧 Tasks: 3                                            | 🦁 1 km                  |  |  |  |  |
| _                                                                          |                         |  |  |  |  |

2 Select the task

3 Take a picture of the shelf