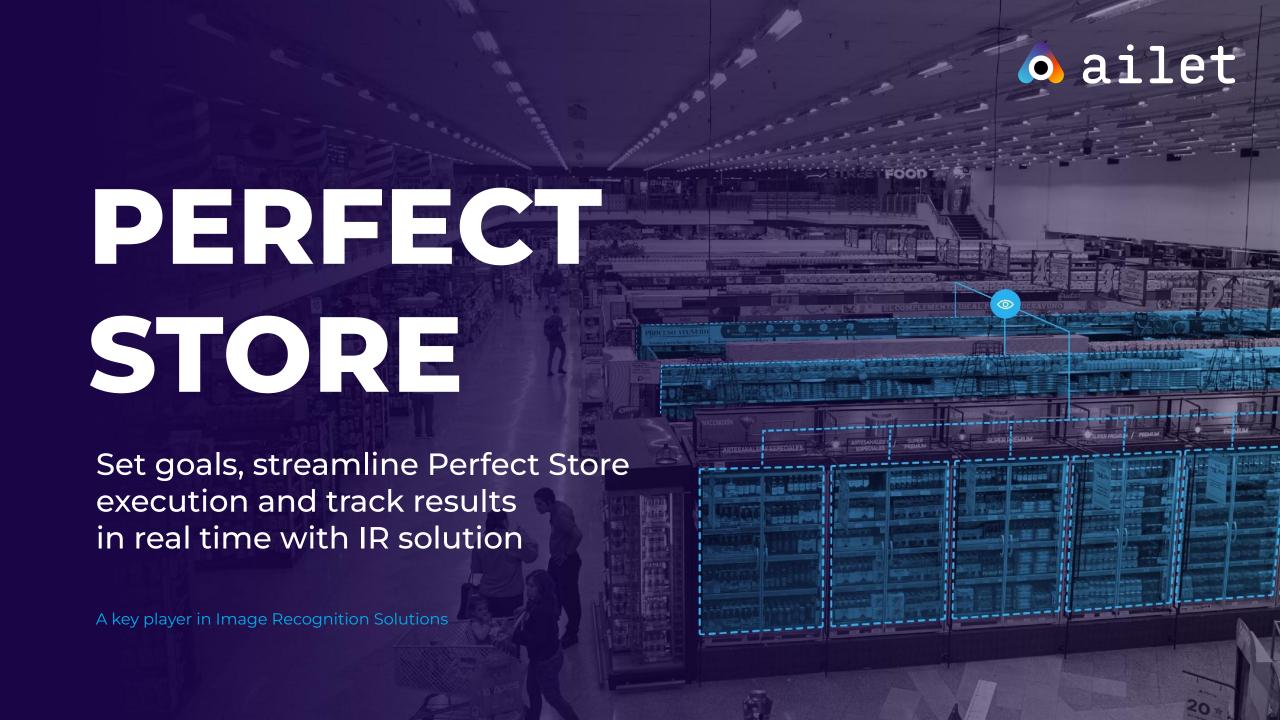

#### Image recognition: How does it work?

A user takes a photo of the shelf with Ailet mobile app

Based on product recognition data KPIs and Perfect Store scores are calculated instantly

Real-time analytics and insights are available for the management team

## Our system calculates Perfect Store KPIs online by analyzing photos of the shelf

- All key Perfect Store KPIs can be configured and automatically calculated using a shelf photo
- Field teams track KPIs online and optimize their activities in the store
- Management gets a clear picture of in-store execution