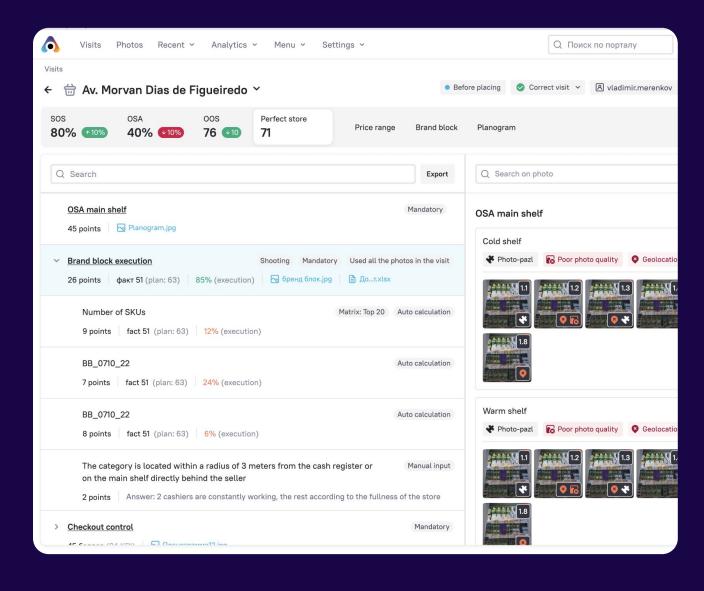

# Review the results of the PS execution at Ailet Web portal

Access the results of each store visit and tasks execution in real time

- photo confirmations
- answers to questionnaires and scores are available for each visit online