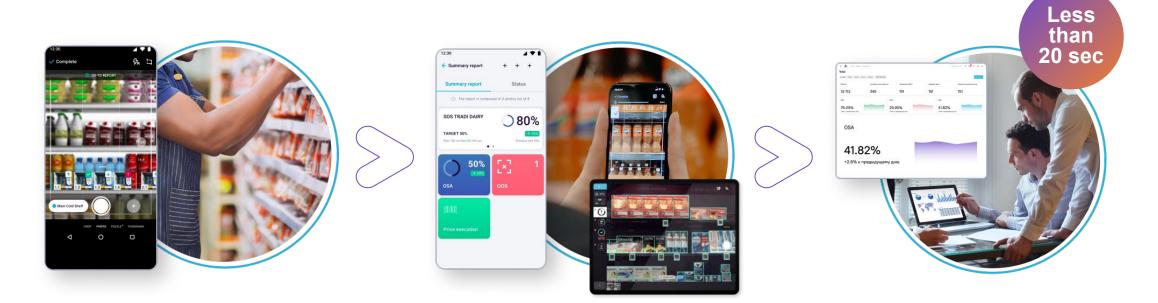

## Our system calculates Perfect Store KPIs online by analyzing photos of the shelf

- All key Perfect Store KPIs can be configured and automatically calculated using a shelf photo
- Field teams track KPIs online and optimize their activities in the store
- Management gets a clear picture of in-store execution

#### **Review:**

- task result summary points earned for each KPI
- KPI points detailed reporting
- store visit total PS score