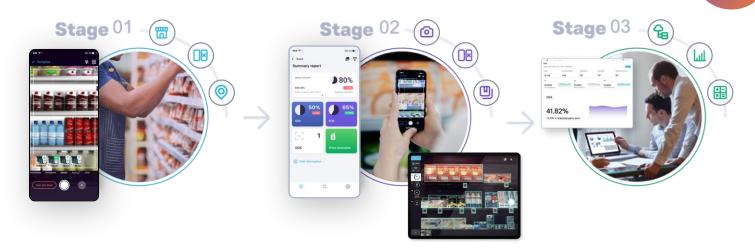

## Ailet Solution: How does it work?

Less than 20 sec

User takes a photo of the shelf using the Ailet application

Images are processed and recognized instantly

Real-time analytics and insights are available for the management team